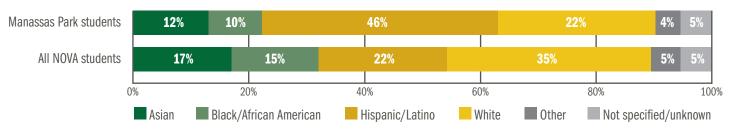

# City of Manassas Park Education Profile 2022

NOVA: Manassas Campus

NOVA Offers: Total for-credit programs (2022-23)

Associate's degrees

Certificates

Career studies certificates

Non-credit/workforce programs & courses (2021-22)

63

44

**164** 

All data on this page is as of the 2021-22 academic year, unless otherwise specified. Some values may not sum to 100% due to rounding.

405

Total enrolled students

80

Dual enrolled students (Total savings to parents and students: \$67K)

18

**Total non-credit/workforce students** 

**24.5**% (NOVA region: 18.3%)

**62** 

of high school graduates enrolled at NOVA

Total NOVA graduates (2020-21 academic year)

# **Gender of Enrolled Students (Credit Only)**



## Race/Ethnicity of Enrolled Students (Credit Only)



# **Educational Attainment of Population Aged 25 Years and Over (2020)**



# **City of Manassas Park**

# Workforce Profile 2022

NOVA: Manassas Campus

**17,002** Total population (2021)

**35.3** Median age (2020)

9,104
Total employed residents (2021 average)

## Age of Population (2020)



## Race/Ethnicity of Population (2020)



\$476.1 billion

**Total GDP (2021)** 

\$28K

GDP per capita (2021) (NOVA Region: \$92.4K)

\$82K

Median household income (2020) (NOVA Region: \$121K)

|                          | Workers commuting in | Residents commuting out | Residential workers             |
|--------------------------|----------------------|-------------------------|---------------------------------|
| City of Manassas Park    | 89% of employed      | 94% of residents        | 11%