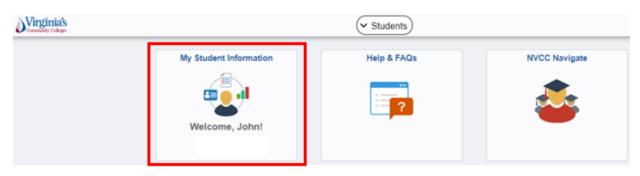

# How to Set Up Student Refund Preferences

Below are steps for students to manage or enroll in Refunds with Nelnet.

Log in to NOVAConnect and click on the "My Student Information" tile shown below.