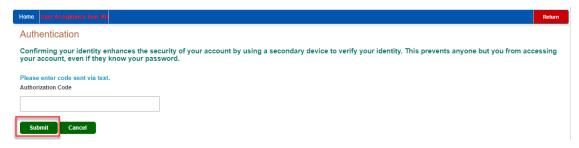

|
|                                                                                                  |                                                                                                                                                                                                                                                                                                                                                                      |

## Enter code received. Click "Submit".



#### Enter Secondary Email (Optional) and click "Save".

#### **Profile Information**

#### Welcome, Rhoda Dixon

| Student Information |                           |  |
|---------------------|---------------------------|--|
| First Name          | Rhoda                     |  |
| Last Name           | Dixon                     |  |
| ID                  | 5926815                   |  |
| Email Address       | TestAccount1@factsmgt.com |  |
| Mailing Address     |                           |  |

The college has chosen to provide the address. If the address is incorrect, please update your mailing address in SIS and notify Financial Accounting of this change.

| Secondary Email |  |
|-----------------|--|
| Email Address   |  |
|                 |  |



# Click "Edit Refund Method" to enro