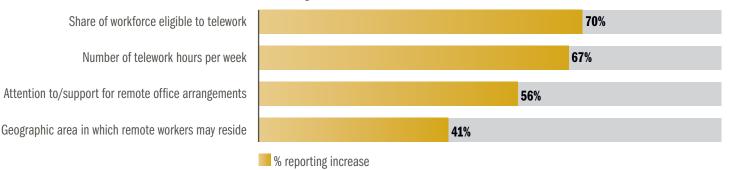

## Despite the easing of COVID-19 restrictions, remote work is still top of mind for businesses.

## **Changes to Remote Work Policies**

Professional services businesses in the region that have increased the share of their workforce that is eligible for telework since early 2020 had, on average, fewer resignations over the past 12 months than businesses that reduced eligibility or kept it the same.