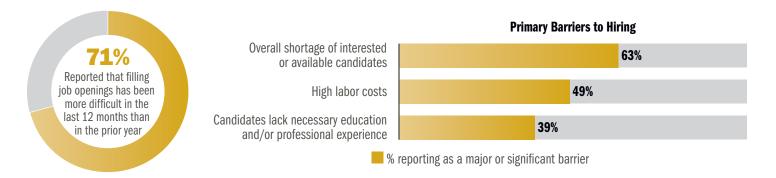

## 2022 NORTHERN VIRGINIA WORKFORCE INDEX

**Executive Summary** 

Our recent survey of over 230 regional business leaders found that...

A tight labor market and high labor costs have made hiring and retaining talent an ongoing challenge for many businesses in Northern Virginia.

Are rarely or never willing to accept equivalent professional experience

Although employment has largely returned to pre-pandemic levels, the economic outlook, both regionally and nationally, remains uncertain. A tight labor market, high labor costs, and high inflation are making it more difficult for businesses in Northern Virginia to hire and retain talent. However, many hiring approaches that could address these challenges remain underutilized.