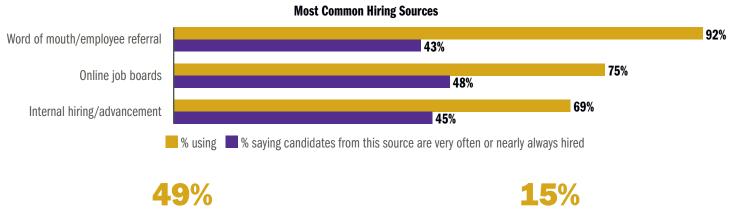

Businesses continue to rely on online job boards, internal hiring, and employee referrals to recruit talent. Work-based learning approaches such as internships and apprenticeships are underutilized and offer prime opportunities to expand recruitment.