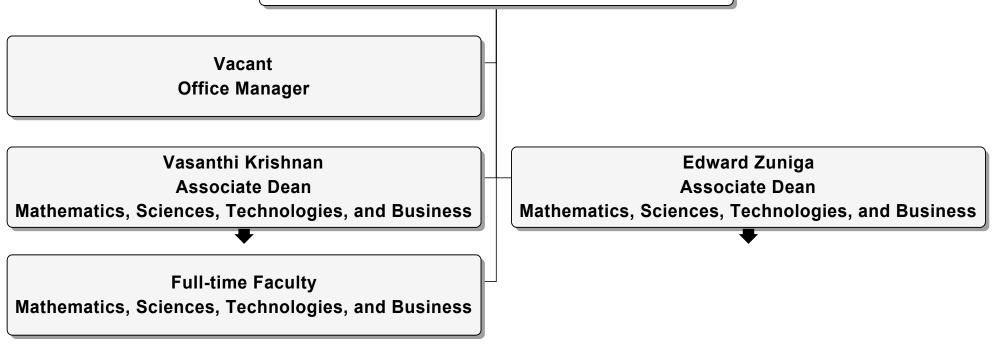

Dean

Mathematics, Sciences, Technologies, and Business

## Vasanthi Krishnan

**Associate Dean** 

Mathematics, Sciences, Technologies, and Business

**Adjunct Faculty** 

Mathematics, Sciences, Technologies, and Business

## **Edward Zuniga**

**Associate Dean** 

Mathematics, Sciences, Technologies, and Business

**Adjunct Faculty** 

Mathematics, Sciences, Technologies, and Business

**Associate Dean** 

Information and Engineering Technologies