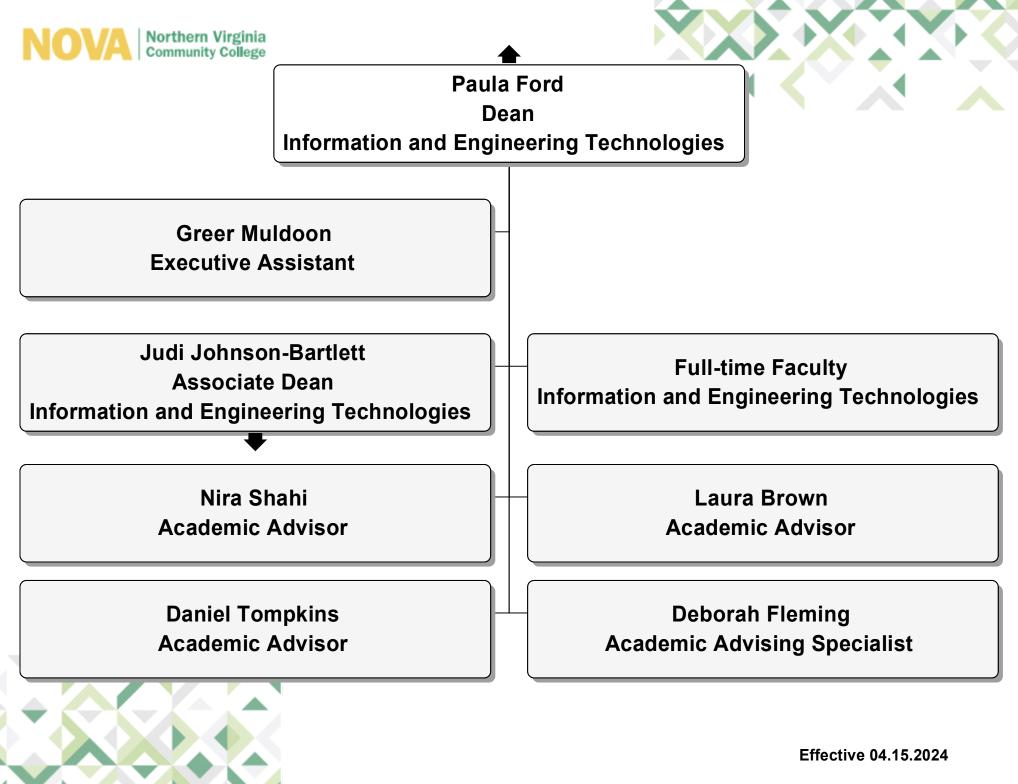

## **Edward Zuniga**

**Associate Dean** 

Mathematics, Sciences, Technologies, and Business

**Adjunct Faculty** 

Mathematics, Sciences, Technologies, and Business

**Associate Dean** 

Information and Engineering Technologies

Adjunct Faculty

Information and Engineering Technologies

Bryce Lenon Public Relations and Marketing Specialist III

> Natasha Schuh-Nuhfer STEM Education Coordinator

Richard Sewell Fabrication Lab Coordinator