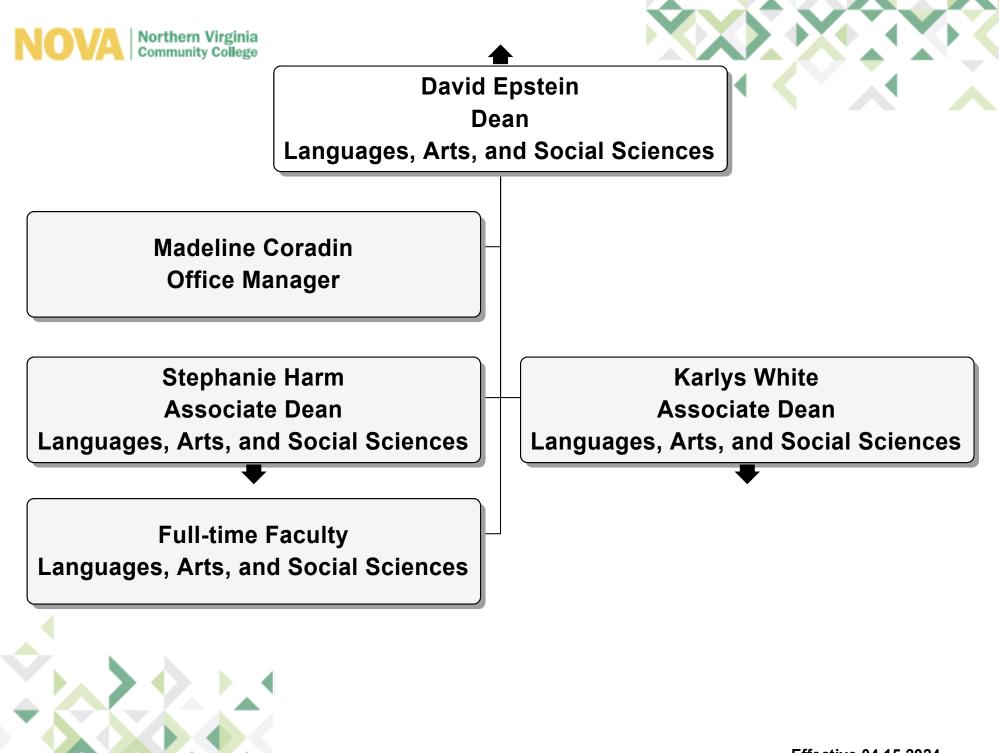

## **Cathleen Cogdill**

**Associate Dean** 

Mathematics, Sciences, Technologies, and Business

**Adjunct Faculty** 

Effective 04.15.2024

Stephanie Harm

**Associate Dean** 

Languages, Arts, and Social Sciences

**Adjunct Faculty** 

Languages, Arts, and Social Sciences

Karlys White

**Associate Dean** 

Languages, Arts, and Social Sciences

**Adjunct Faculty** 

Languages, Arts, and Social Sciences

**Alison Thimblin** 