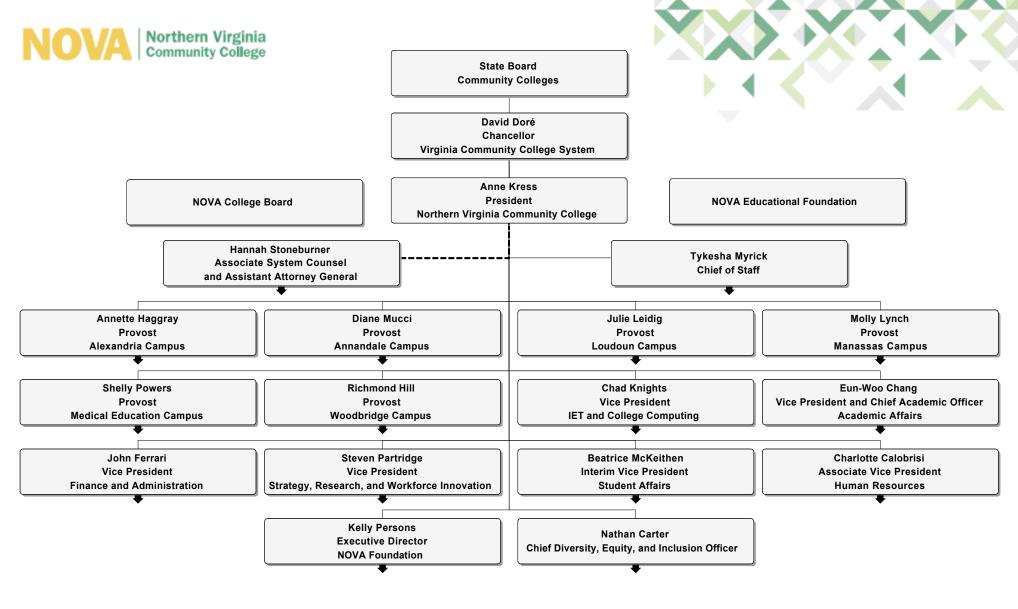

**Shonette Grant** 

**Associate Dean** 

Languages, Arts, and Social Sciences

**Adjunct Faculty** 







Teba Al-Jumaili

**Associate Dean** 

Mathematics, Sciences, Technologies, and Business

**Adjunct Faculty** 





## **Stephen Ward**

**Associate Dean** 

Mathematics, Sciences, Technologies, and Business

**Adjunct Faculty** 

















**Associate Dean** 

Languages, Arts, and Social Sciences

**Adjunct Faculty** 





Abbas Eftekhari

Dean







## **Richard Fiesel**

**Associate Dean** 

Mathematics, Sciences, Technologies, and Business

**Adjunct Faculty** 





**Karen Walters** 

**Associate Dean** 

Mathematics, Sciences, Technologies, and Business

**Adjunct Faculty** 







**Associate Dean** 

Mathematics, Sciences, Technologies, and Business

**Adjun