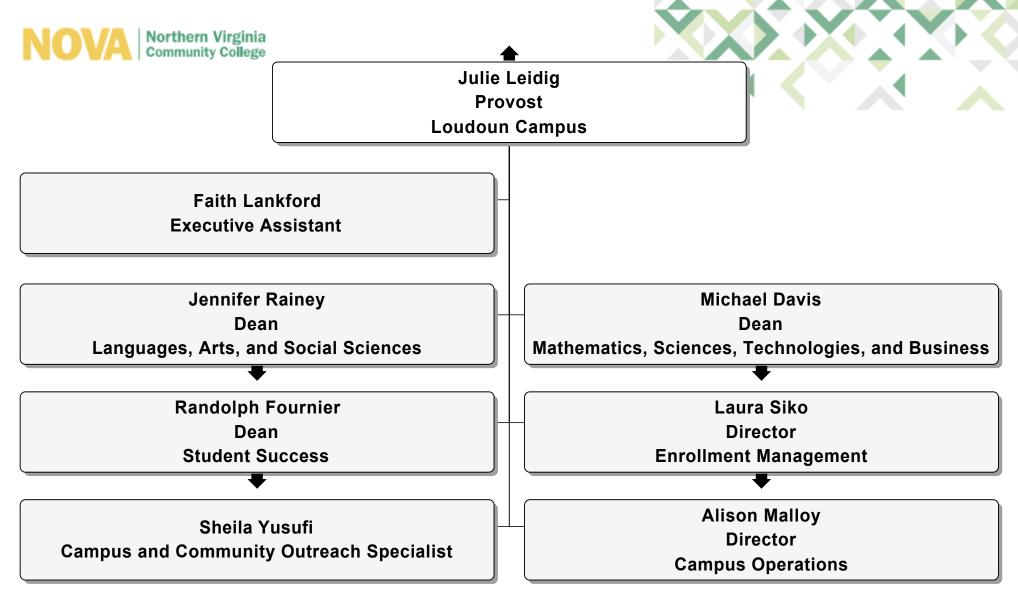

Lisa Stelle

**Associate Dean** 

Languages, Arts, and Social Sciences

**Adjunct Faculty** 

**Michael Davis** 

Dean

**Jeffrey Vetrano** 

**Associate Dean** 

Dean

Mathematics, Sciences, Technologies, and Business