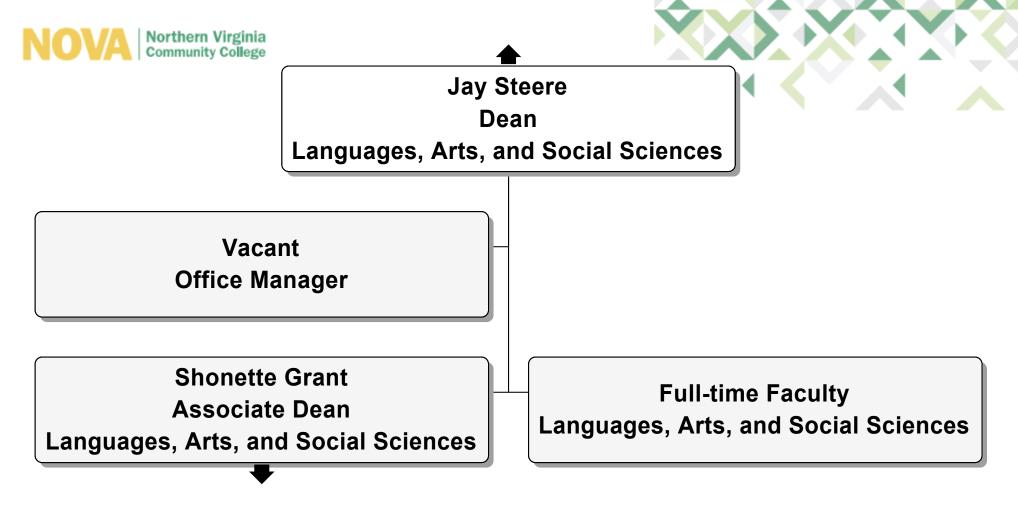

**Shonette Grant** 

**Associate Dean** 

Languages, Arts, and Social Sciences

**Adjunct Faculty** 

Teba Al-Jumaili

**Associate Dean** 

Mathematics, Sciences, Technologies, and Business

**Adjunct Faculty** 