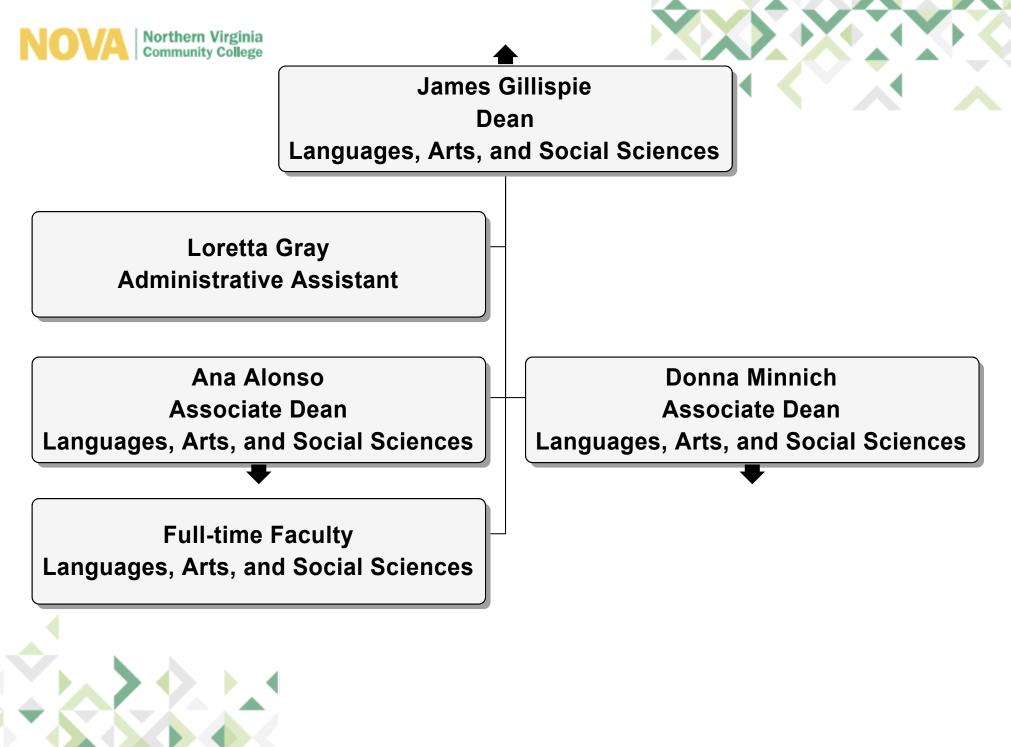

Mathematics, Sciences, Technologies, and Business

**Adjunct Faculty** 

Effective 04.15.2024

Ana Alonso

**Associate Dean** 

Languages, Arts, and Social Sciences

**Adjunct Faculty** 

**Donna Minnich** 

**Associate Dean** 

Languages, Arts, and Social Sciences

**Adjunct Faculty** 

**Raymond Burton** 

Dean