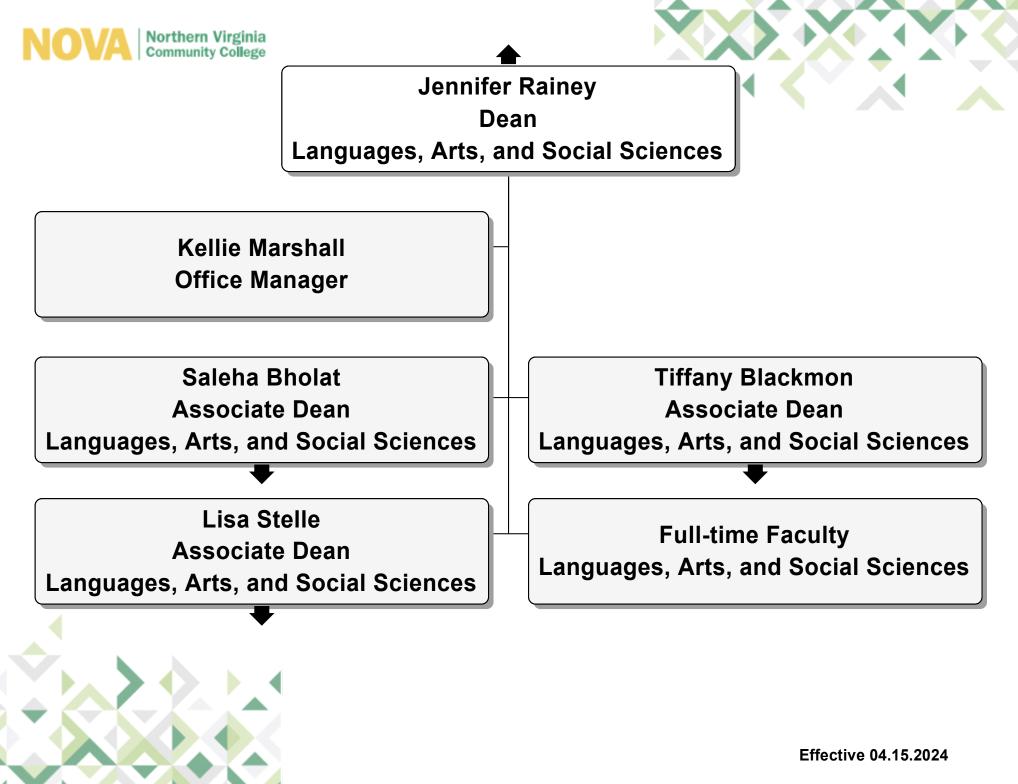

Saleha Bholat

**Associate Dean** 

Languages, Arts, and Social Sciences

**Adjunct Faculty** 

**Tiffany Blackmon** 

**Associate Dean** 

Languages, Arts, and Social Sciences

**Adjunct Faculty** 

Lisa Stelle

**Associate Dean** 

Languages, Arts, and Social Sciences

**Adjunct Faculty** 

**Michael Davis** 

Dean

**Jeffrey Vetrano** 

**Associate Dean** 