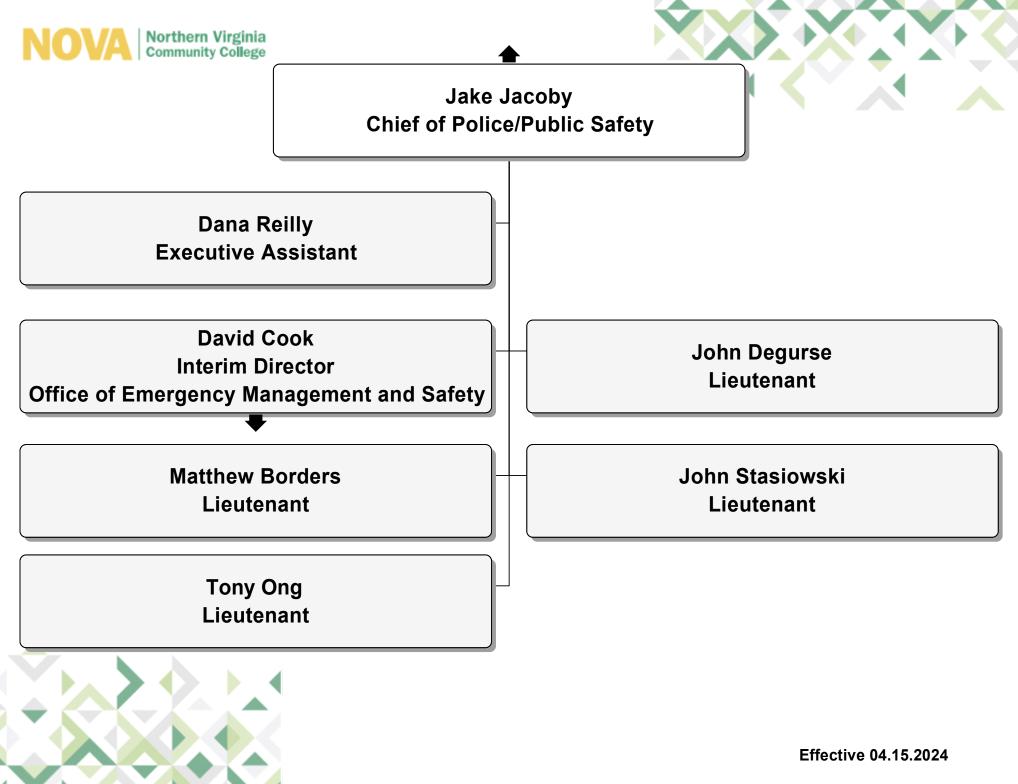

Coordinator

Miguel Chaves Career and Technical Education Coordinator Aleksander Marthinussen Program Manager, SySTEMic Solutions

> Vacant STEM Education Coordinator

Mary Ratcliff STEM Fabrication Lab Coordinator

> Kathleen McNamee STEM Grant Manager









Eun-Woo Chang Vice President and Chief Academic Officer Academic Affairs





Jennifer Daniels Associate Vice President Academic Affairs

Abbey Jones Associate Director Specialty Programs

Jennifer Nelson Director University Transferand Initiatives

> Thomas Dang Coordinator Credit for Prior Learning

Vacant Publications Specialist Casey Lukszo Associate Director

**Curriculum and Innovative Education** 

Christiane Silva Curriculum Technology Specialist

> Kristin Balbuena Coordinator Curriculum Initiatives







































































Effective 04.15.2024



Sarah Collins

Director

Marketing and Communications

Katherine Parsons Manager Social Media

Stuart Bowen Associate Director Student Communications

> Terry Wilson Media Specialist IV

Kathy Thompson Associate Director Internal Communications

> Vacant Associate Director Website Services







Vacant

Associate Vice President

**Retention and Engagement** 



Effective 04.15.2024













Effective 04.15.2024









Hannah Stoneburner Associate System Counsel and Assistant Attorney General

Akiva Kirkland Legal Assistant