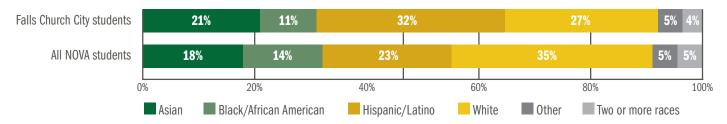

# **City of Falls Church** Education Profile 2023

**NOVA** Offers: **Total for-credit programs** (2023-24)119

Associate's degrees

Certificates

Career studies

Non-credit/workforce certificates programs & courses (2022-23)

48

146

All data on this page is as of the 2022-23 academic year, unless otherwise specified. Some values may not sum to 100% due to rounding.

1,269

**Total enrolled students** 

**Dual enrolled students (total savings** to parents and students: \$200K)

Total non-credit/workforce students

**7.3%** (NOVA region: 18.9%) of high school graduates enrolled at NOVA

Total NOVA graduates (2021-22 academic year)

### **Gender of Enrolled Students (Credit Only)**



### **Race/Ethnicity of Enrolled Students (Credit Only)**



### **Educational Attainment of Population Aged 25 Years and Over (2021)**



Sources: NOVA Office of Strategic Insights; NOVA Workforce; U.S. Census Bureau, 2017-2021 American Community Survey 5-Year Estimates.



# **City of Falls Church**

## Workforce Profile 2023

NOVA: Annandale Campus

**14,494** Total population (2021)

**39.3** Median age (2021)

**8,384**Total employed residents (2022)

### **Age of Population (2021)**



### **Race/Ethnicity of Population (2021)**



\$2.2 billion

Total GDP

\$154.6K GDP per capita (NOVA Region: \$106.7K) \$155K

Median household income (2021)

|                          | Workers commuting in | Residents commuting out | Residential workers             |
|--------------------------|----------------------|-------------------------|------------