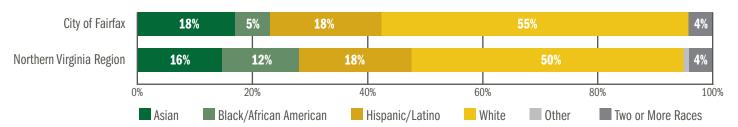

## **Race/Ethnicity of Population (2021)**

\$3 billion **Total GDP** 

S125.7K

\$118K **GDP** per capita (NOVA Region: \$106.7K)

|                          | Workers commuting in | Residents commuting out | Residential workers             |
|--------------------------|----------------------|-------------------------|---------------------------------|
| City of Fairfax          | 96% of employed      | 92% of residents        | 4% employed / 8% of residents   |
| Northern Virginia Region | 33% of employed      | 28% of residents        | 68% employed / 72% of residents |