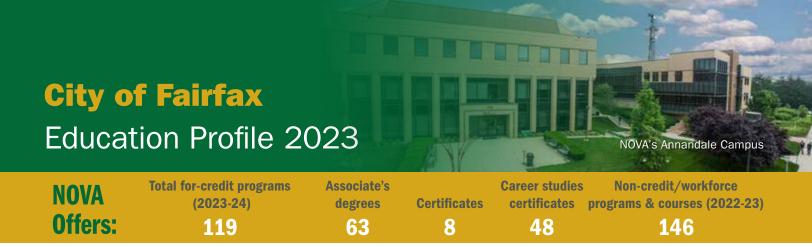

# **City of Fairfax**

## Workforce Profile 2023

NOVA's Annandale Campus

23,980 Total population (2021)

Median age (2021)

12,613

Total employed residents (2022)

**NOVA** employee residents

All data on this page is as of the 2022-23 academic year, unless otherwise specified. Some values may not sum to 100% due to rounding.

1,048

Total enrolled students

184

Dual enrolled students (Total savings to parents and students: \$187K)

**22.8%** (NOVA region: 18.9%)

of high school graduates enrolled at NOVA

129

Total NOVA graduates (2021-22 academic year)