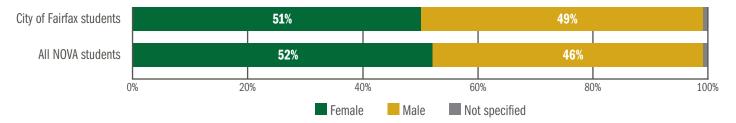

All data on this page is as of the 2022-23 academic year, unless otherwise specified. Some values may not sum to 100% due to rounding.

1,048

Total enrolled students

184

Dual enrolled students (Total savings to parents and students: \$187K)

**22.8%** (NOVA region: 18.9%)

of high school graduates enrolled at NOVA

129

Total NOVA graduates (2021-22 academic year)

## **Gender of Enrolled Students (Credit Only)**



## **Race/Ethnicity of Enrolled Students (Credit Only)**



## **Educational Attainment of Population Aged 25 Years and Over (2021)**



Sources: NOVA Office of Strategic Insights; NOVA Workforce; U.S. Census Bureau, 2017-2021 American Community Survey 5-Year Estimates.



# **City of Fairfax**

## Workforce Profile 2023

NOVA's Annandale Campus

23,980 Total population (2021)

Median age (2021)

12,613

Total employed residents (2022)

**NOVA** employee residents

### Age of Population (2021)



## **Race/Ethnicity of Population (2021)**



\$3 billion **Total GDP** 

S125.7K

\$118K **GDP** per capita (NOVA Region: \$106.7K)

|                          | Workers commuting in | Residents commuting out | Residential workers             |
|--------------------------|----------------------