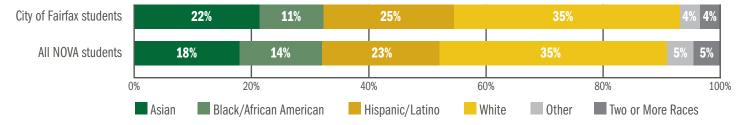

All data on this page is as of the 2022-23 academic year, unless otherwise specified. Some values may not sum to 100% due to rounding.

1,048

Total enrolled students

184

Dual enrolled students (Total savings to parents and students: \$187K)

**22.8%** (NOVA region: 18.9%)

of high school graduates enrolled at NOVA

129

Total NOVA graduates (2021-22 academic year)

## **Gender of Enrolled Students (Credit Only)**



## **Race/Ethnicity of Enrolled Students (Credit Only)**



## **Educational Attainment of Population Aged 25 Years and Over (2021)**



Sources: NOVA Office of Strategic Insights; NOVA Workforce; U.S. Census Bureau, 2017-2021 American Community Survey 5-Year Estimates.



# **City of Fairfax**

## Workforce Profile 2023

NOVA's Annandale Campus

23,980 Total population (2021)

Median age (2021)

12,613

Total employed residents (2022)

**NOVA** employee residents

### Age of Population (2021)



## **Race/Ethnicity of Population (2021)**



\$3 billion **Total GDP** 

S125.7K

\$118K **GDP** per capita (NOVA Region: \$106.7K)

|                          | Workers commuting in | Residents commuting out | Residential workers             |
|--------------------------|----------------------|-------------------------|---------------------------------