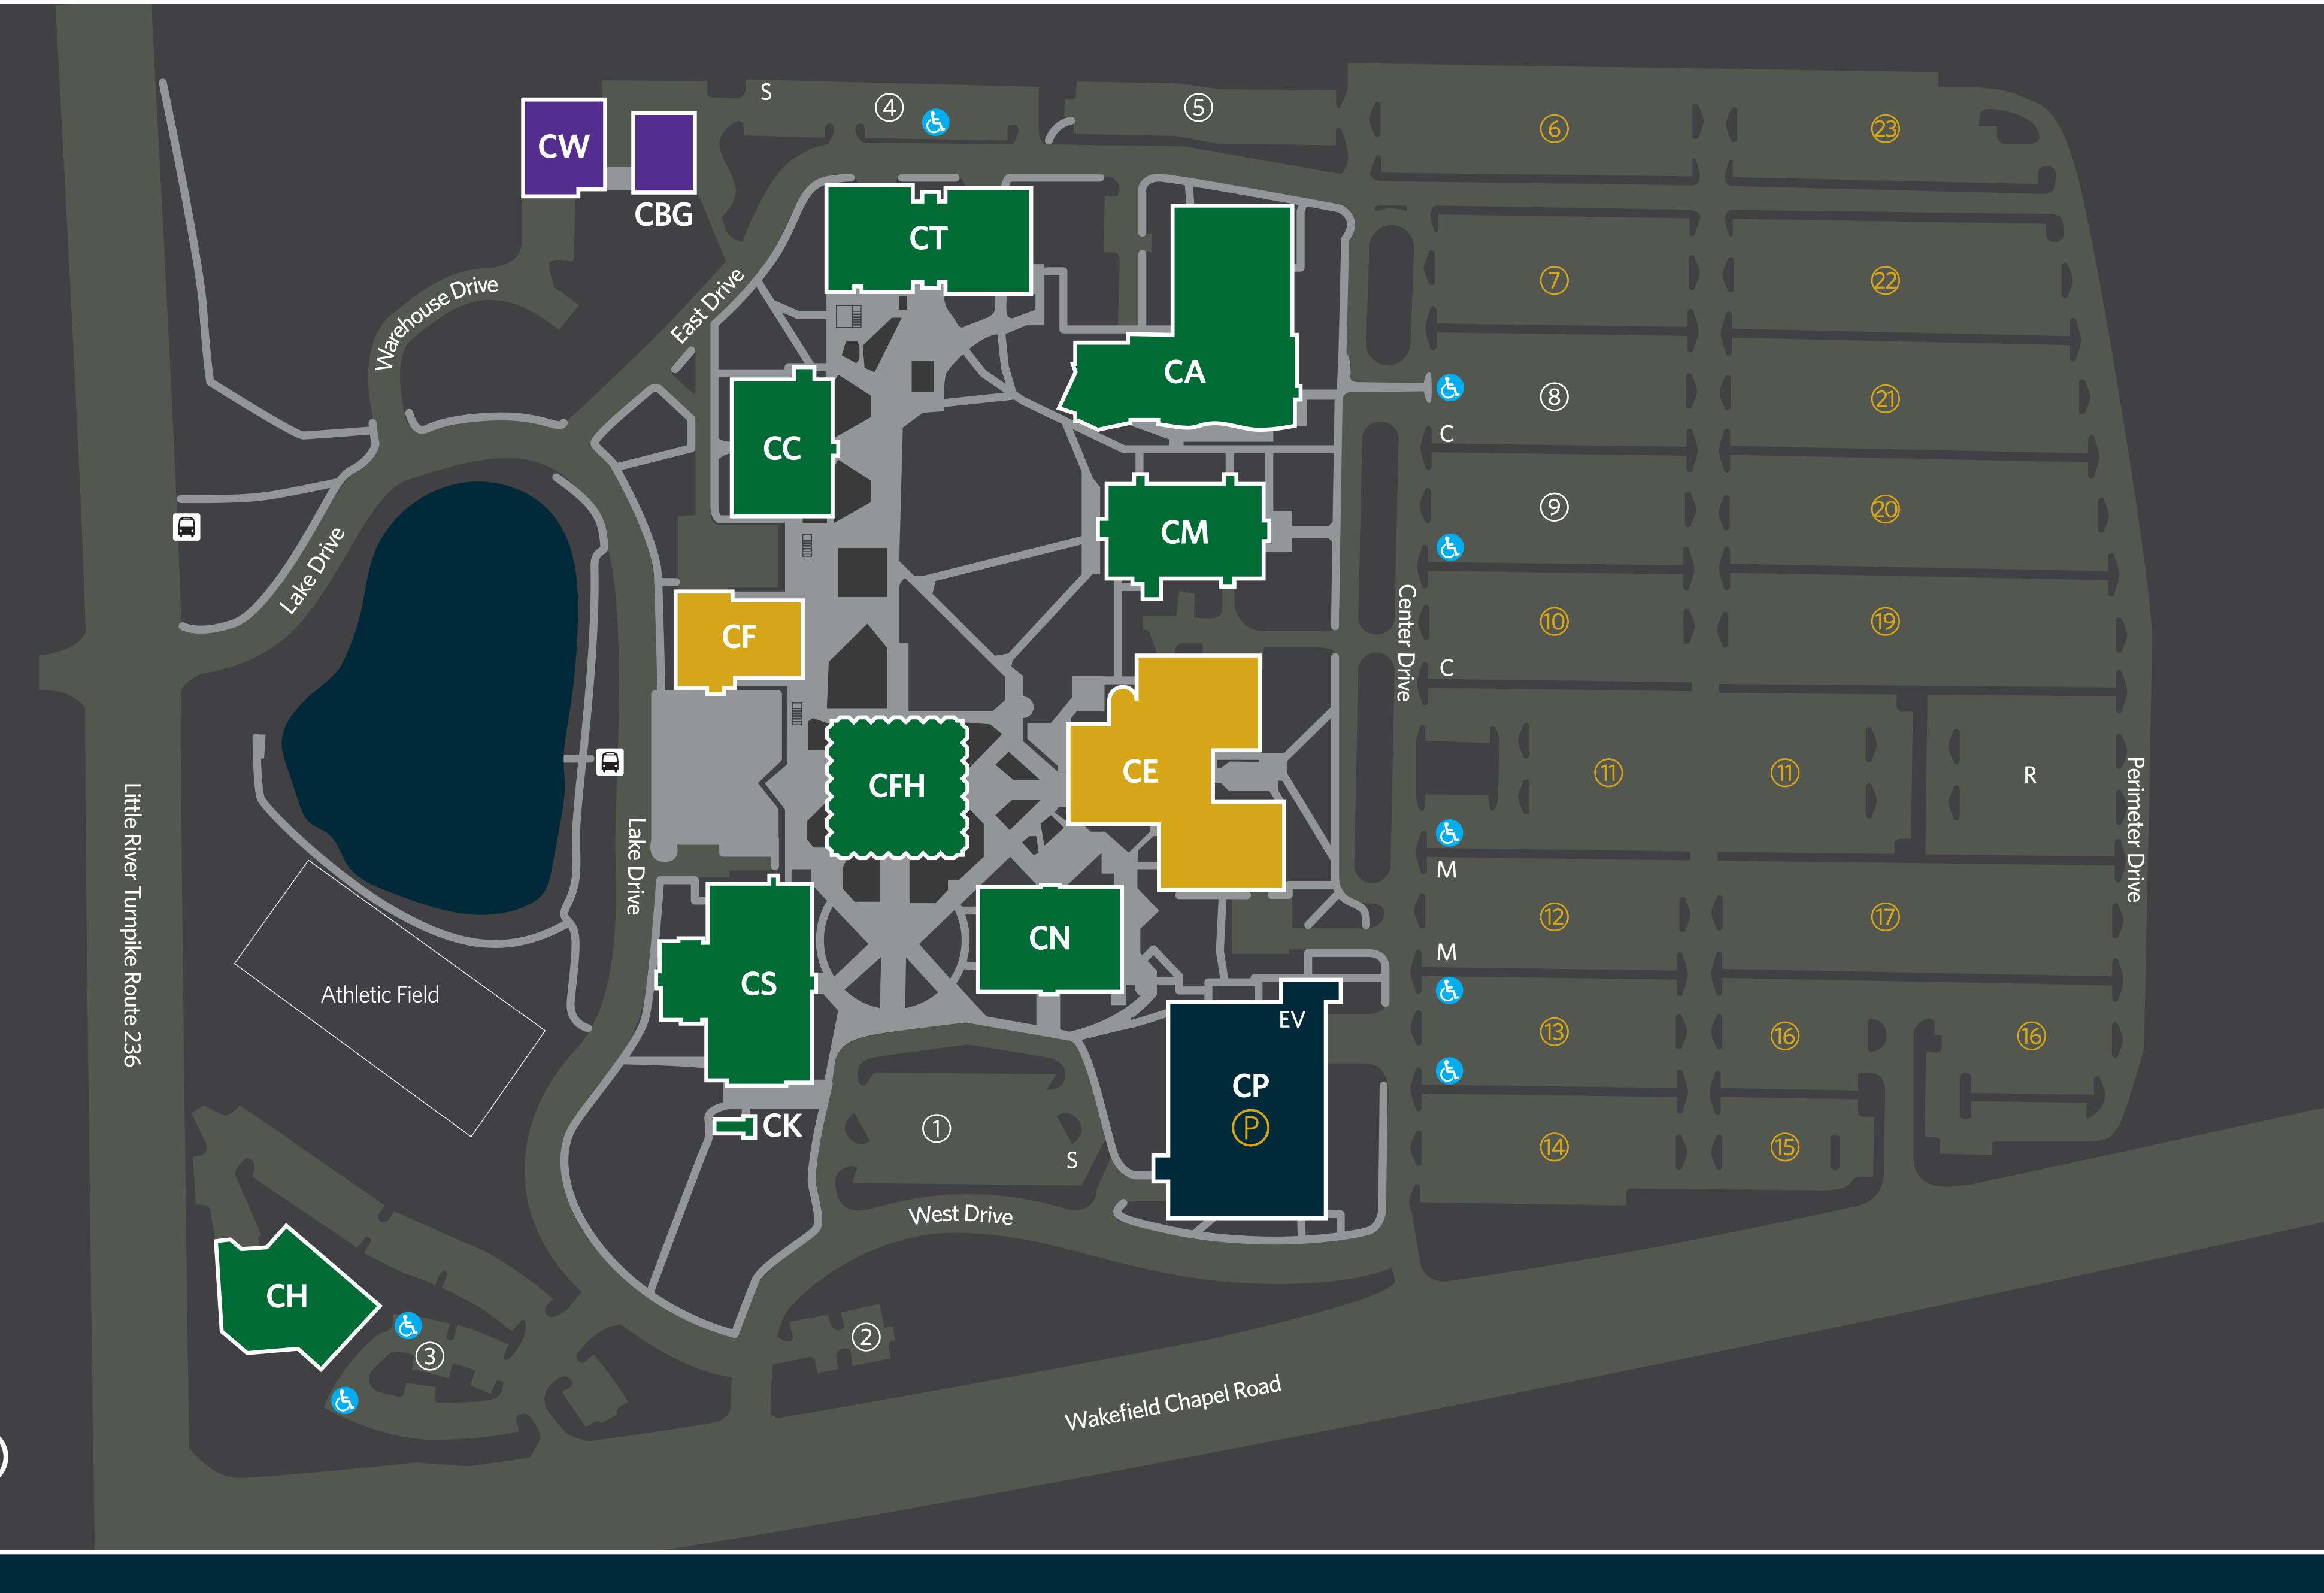

Annandale Campus
8333 Little River Turnpike
Annandale, VA 22003

## Key

Bus Stop

- Academic Building
  Maintenance Building
  Parking Garage
  Public Service Building
- Parking
- 1 Faculty & Staff Parking
- 1 Student & Hourly Pay Parking
- Parking Garage
- & Accessible Parking
- C Carpool Parking
- EV EV Charging Station Motorcycle Parking
- S State Parking R Reserve Lot

## Buildings

- CA Student Services & Police
- CBG Building and Grounds
- CC Classroom Building
- CE Richard J. Ernst Community
  Cultural Center
- CF Food Services Building
- CFH Founders Hall CH Brault Building

- CK Greenhouse
- CM McDiarmid Building
- CN CN Building
- CP Parking Garage
- CS Shuler Building
- CT TV Tech. Building
- CW College Warehouse Building