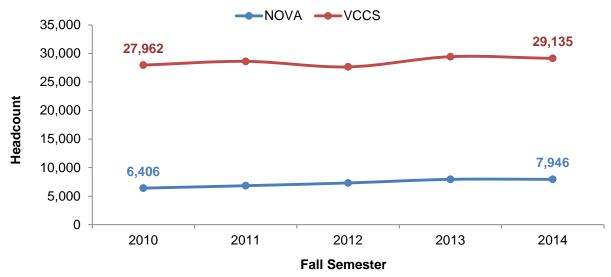

Table 1 and Figure 1 display the headcount of in-state, first-time in college students from Fall 2010 through Fall 2014. While the headcount increased by 24 percent between Fall 2010 and Fall 2014, the headcount at NOVA did not change between Fall 2013 and Fall 2014.

| Table 1. Headcount of In-State, First-Time in College Students: |
|-----------------------------------------------------------------|
| Fall 2010 through Fall 2014                                     |

| Institution | 2010 2011 | 2012   | 2012 2013 |        | Change Fall 2014<br>from Fall 2013 |      | Change I<br>from Fa |       |       |
|-------------|-----------|--------|-----------|--------|------------------------------------|------|---------------------|-------|-------|
|             |           |        |           |        |                                    | #    | %                   | #     | %     |
| NOVA        | 6,406     | 6,831  | 7,315     | 7,947  | 7,946                              | -1   | 0.0%                | 1,540 | 24.0% |
| VCCS        | 27,962    | 28,616 | 27,648    | 29,436 | 29,135                             | -301 | -1.0%               | 1,173 | 4.2%  |