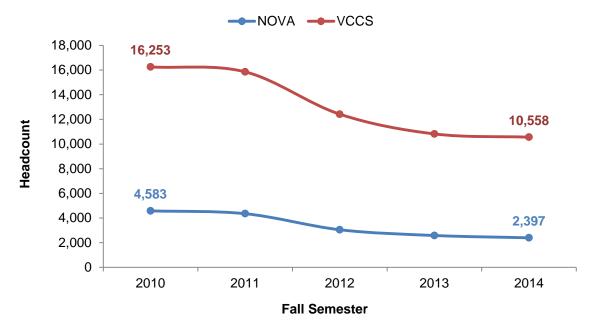

Source: SCHEV E47 Report

Table 2 and Figure 2 show the headcount of new transfer students at NOVA and in the VCCS from Fall 2010 through Fall 2014. Between Fall 2010 and Fall 2014, the headcount of new transfer students decreased by 48 percent at NOVA. In the most recent years between Fall 2013 and Fall 2014, the headcount of new transfer students at NOVA decreased by 7 percent.

| Institution | 2010   | 2011   | 2012   | 2013   | 2014   | Change Fall 2014<br>from Fall 2013 |       | Change Fall 2014<br>from Fall 2010 |        |
|-------------|--------|--------|--------|--------|--------|------------------------------------|-------|------------------------------------|--------|
|             |        |        |        |        |        | #                                  | %     | #                                  | %      |
| NOVA        | 4,583  | 4,353  | 3,051  | 2,586  | 2,397  | -189                               | -7.3% | -2,186                             | -47.7% |
| VCCS        | 16,253 | 15,855 | 12,420 | 10,823 | 10,558 | -265                               | -2.4% | -5,695                             | -35.0% |

Table 2. Headcount of New Transfer Students: Fall 2010 through Fall 2014

Source: SCHEV E47 Report

Figure 2. Headcount of New Transfer Students: Fall 2010 through Fall 2014