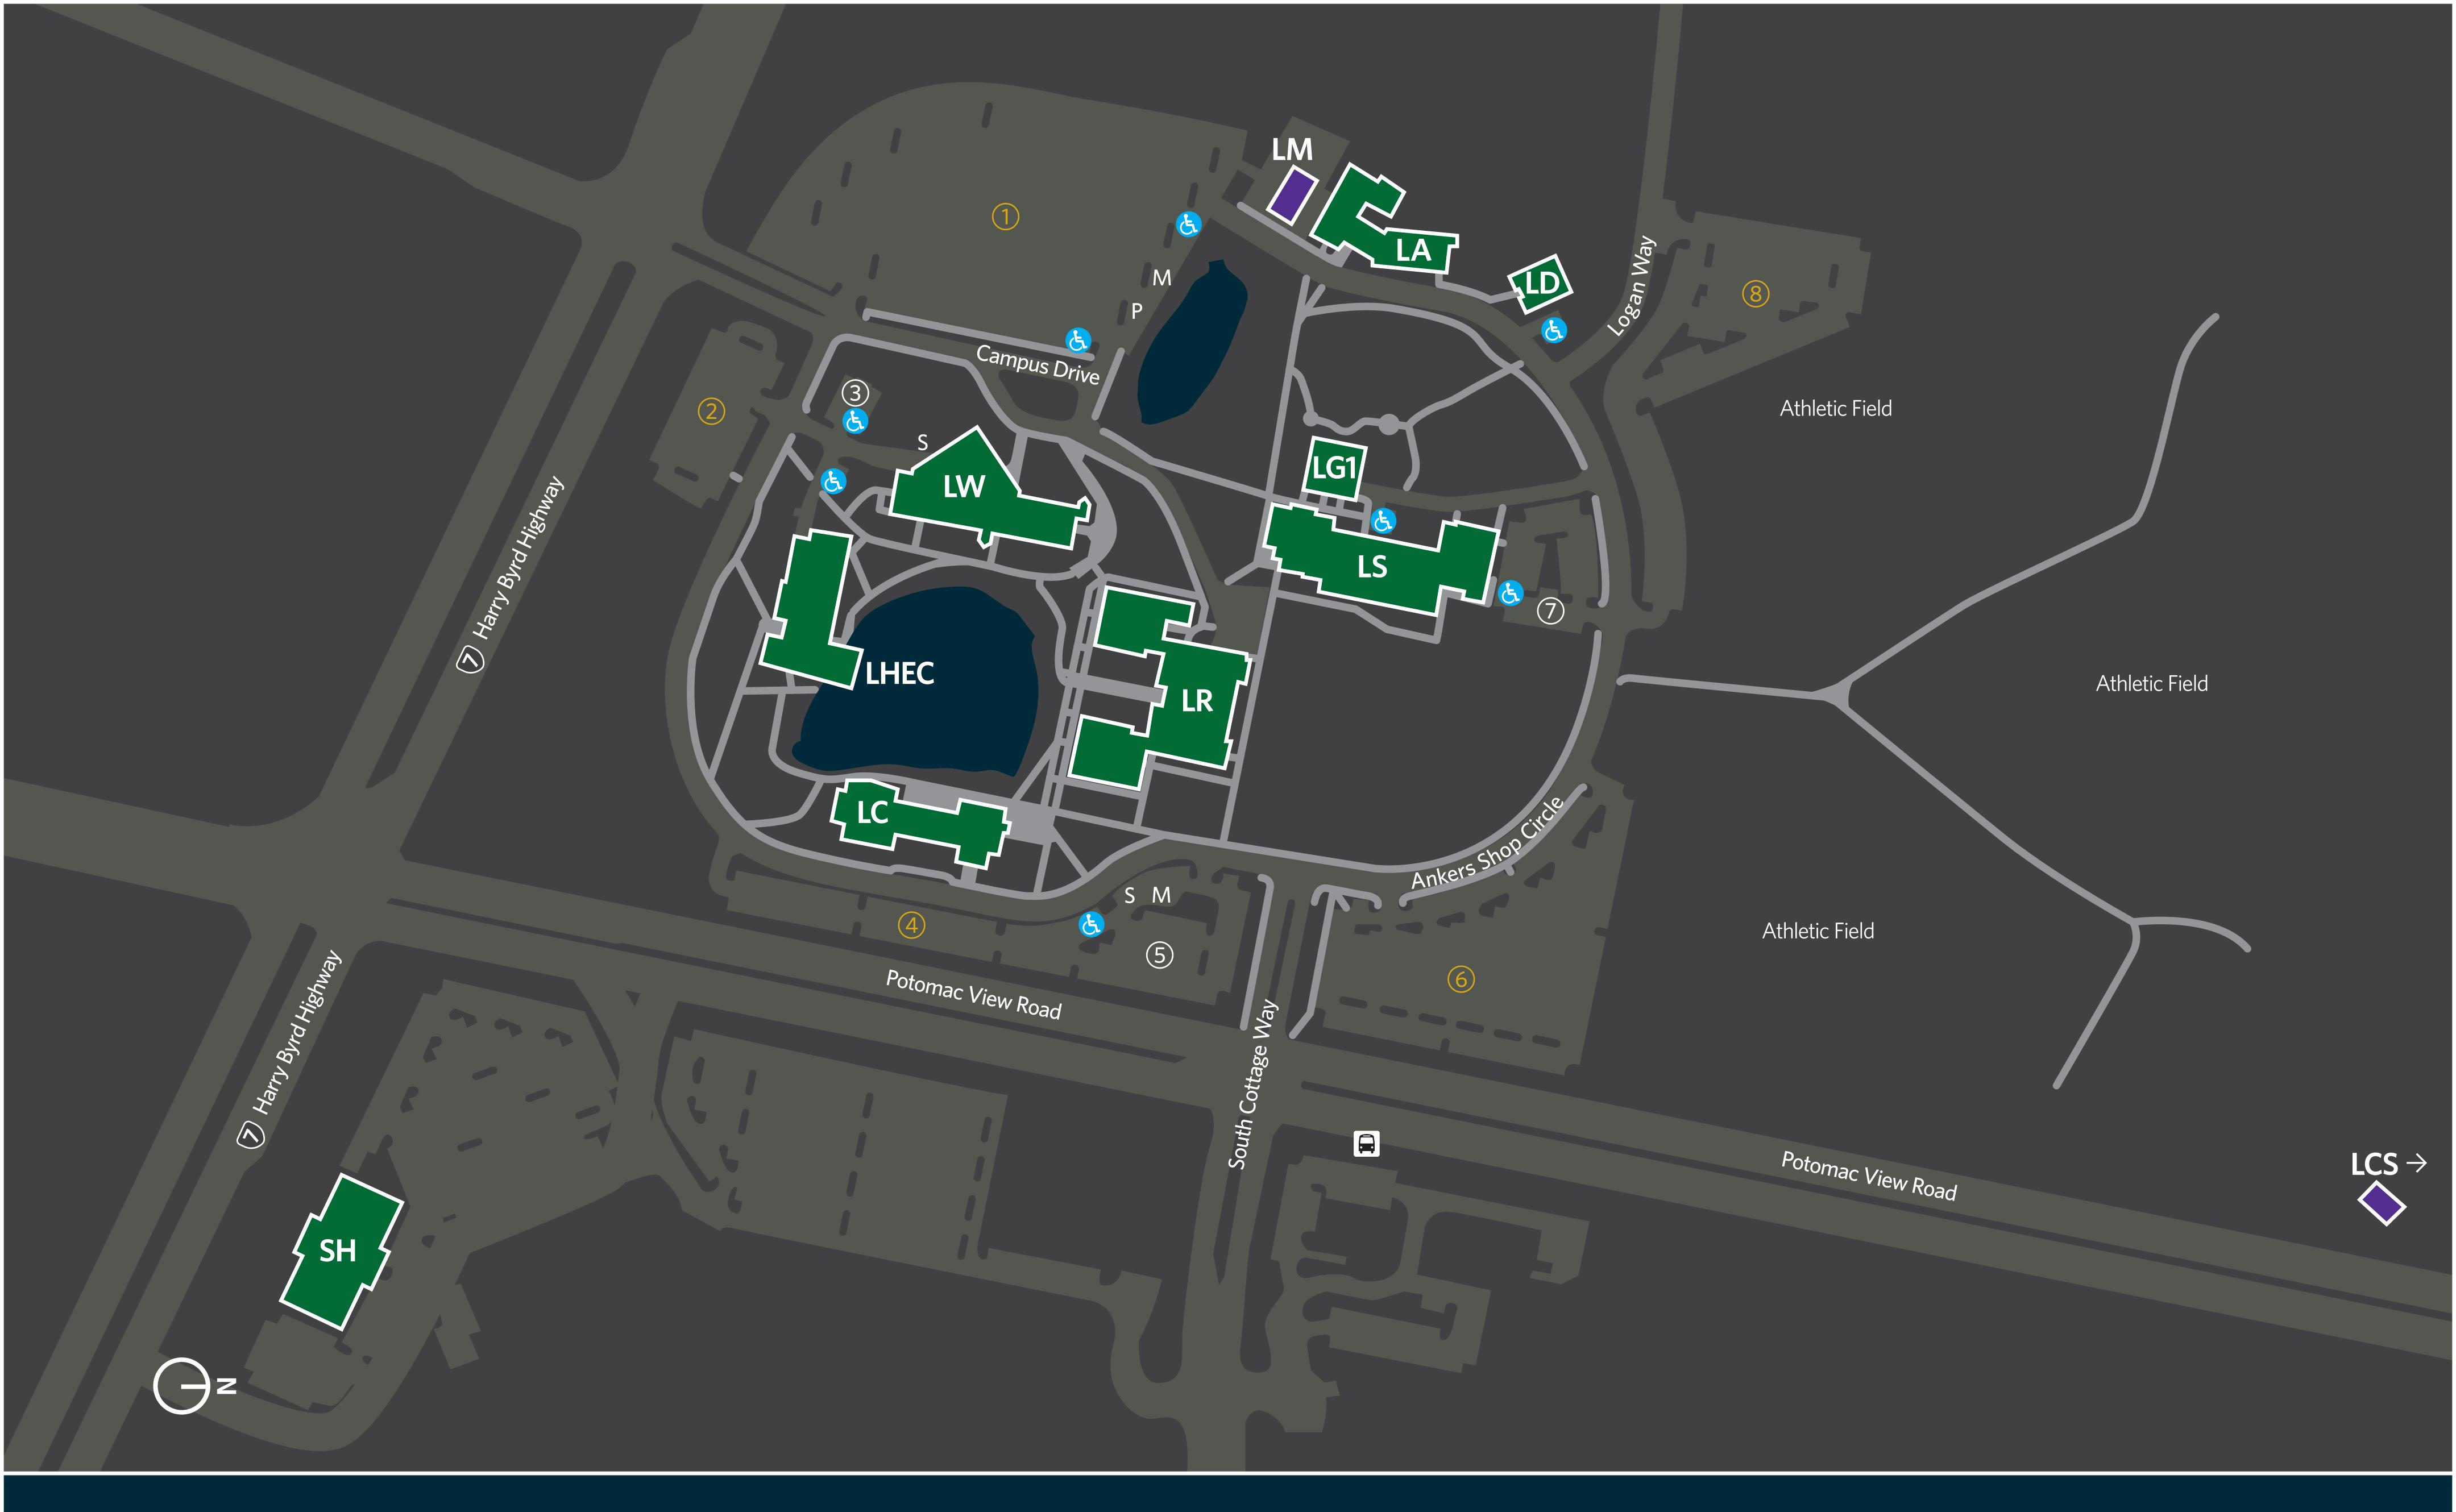

Loudoun Campus
21200 Campus Drive
Sterling, VA 20164-8699

## Key

- Academic Building
- Maintenance Building
- ☐ Parking Garage
- Public Service Building
- Bus Stop

## Parking

- 1) Faculty & Staff Parking
- 1 Student & Hourly Pay Parking
- Parking Garage
- Accessible Parking
- M Motorcycle Parking

P Hourly Pay Stations

S State Parking

## Buildings

- LA Animal Sciences Building
- LC Learning Commons
- LCS College Storage Building
- LD Classroom Building
- LG1 Greenhouse LM Maintenance Building
- LR Reynolds Building
- LS Natural Science Building
- LW Waddell Building
- LHEC Higher Education Center
- SH Signal Hill Building